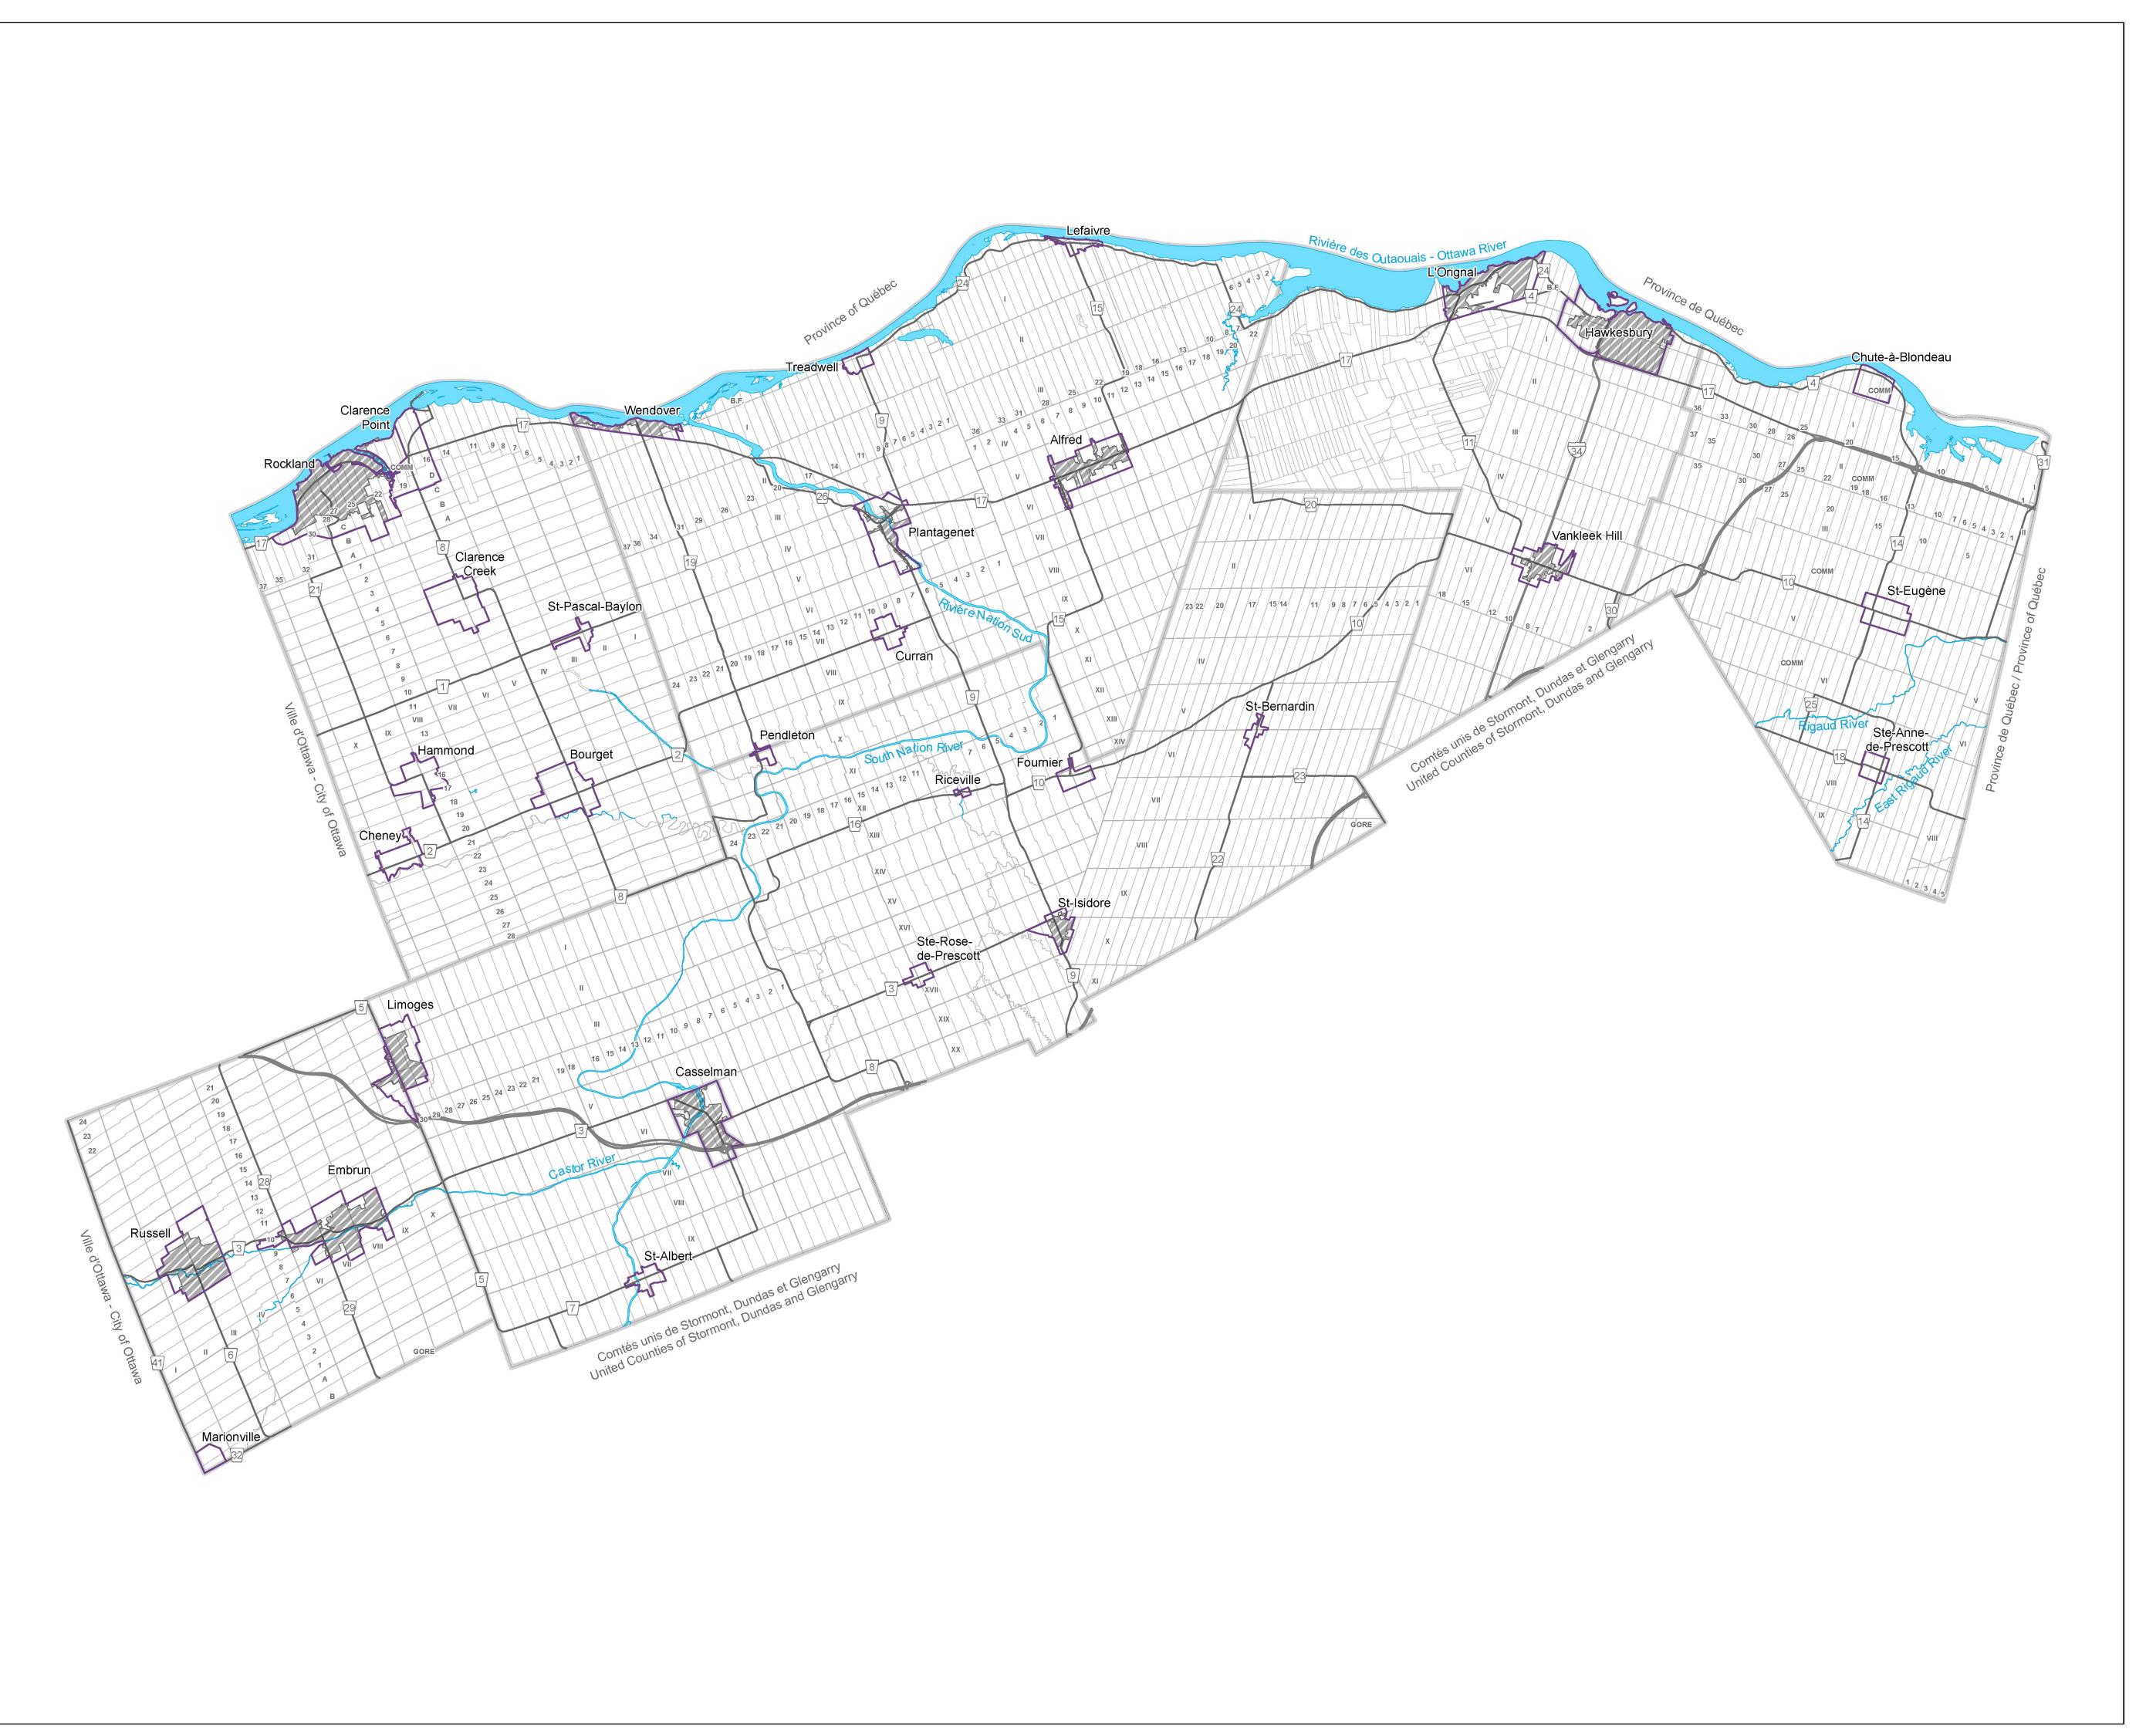

## Schedule A1

### Settlement Areas

### Legend

Settlement Area Boundary

Built-up Area

### Schedule A1 - Draft

Title

**Settlement Areas** 

Legend

Settlement Area Boundary

Built-up Area

### Description

Schedule A1 of the Official Plan of the United Counties of Prescott and Russell illustrates the settlement area boundaries and the built-up area within urban policy areas. The schedule helps understand population densification.

# Draft

Notes

This schedule forms part of the Official Plan of the United Counties of Prescott and Russell and must be read in conjunction with the text. For more information about cartographic sources, please consult the appropriate section of the Official Plan.

#### Note

This schedule forms part of the Official Plan of the United Counties of Prescott and Russell and must be read in conjunction with the text. For more information about cartographic sources, please consult the appropriate section of the Official Plan.

Prepared by the Planning and Forestry Department, United Counties of Prescott and Russell.