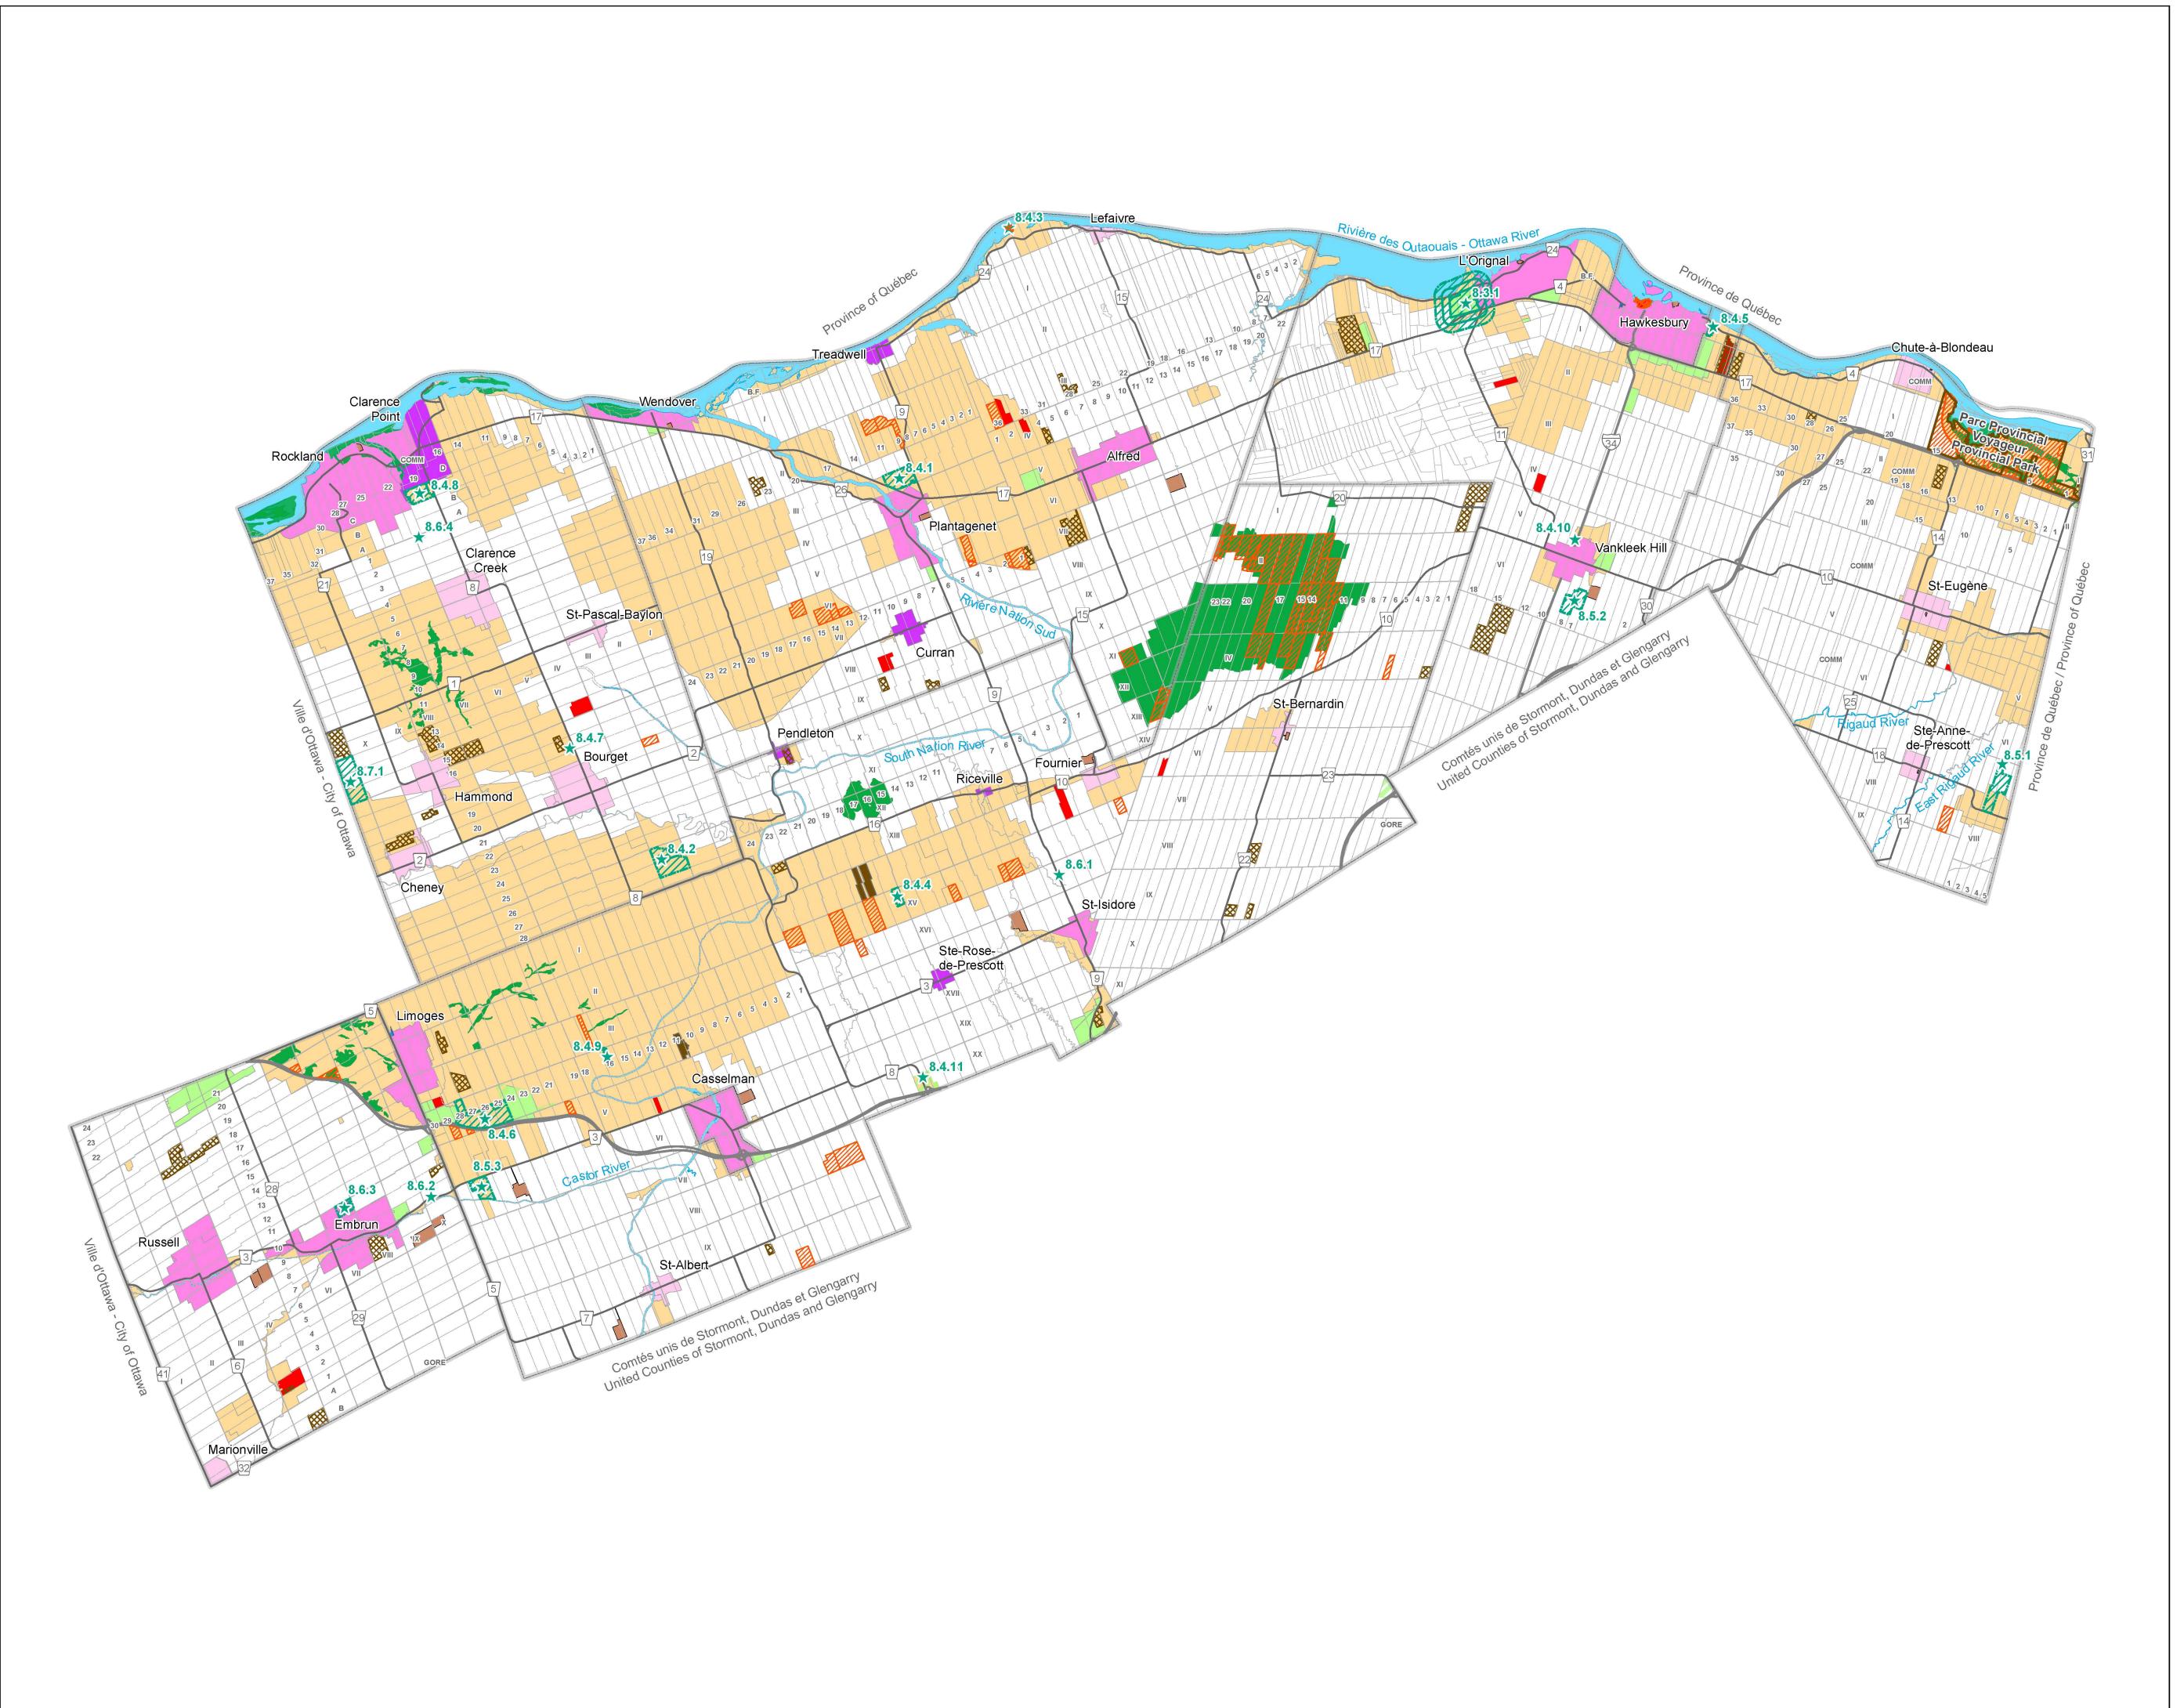

# Schedule A2

# **Land Use Designation**

## Legend

#### Sustainable Communities

Urban Policy Area
Community Policy Area

Hamlet Policy Area
Rural Policy Area
Trade and Industry Policy Area

# Resources

Agricultural Policy Area

#### Natural Heritage

Provincially Significant Wetland

## Infrastructure Policies

Landfill Site
Water Treatment Site

Wastewater Treatment Site
Septage Disposal Site

### Overlay

Crown Land

Active Pit and Quarry

Voyageur Provincial Park

Trade and Industry Policy Area Land Reserve

#### Site Specific Exceptions

Reference Number to the Official Plan

# Draft

#### Notes

This schedule forms part of the Official Plan of the United Counties of Prescott and Russell and must be read in conjunction with the text. For more information about cartographic sources, please consult the appropriate section of the Official Plan.

Prepared by the Planning and Forestry Department, United Counties of Prescott and Russell.

#### Schedule A2 - Draft

Title

Land Use Designation

Legend

Sustainable Communities

Urban Policy Area, Community Policy Area, Hamlet Policy Area, Rural Policy Area and Trade and Industry Policy Area.

Resources

Agricultural Policy Area

Natural Heritage

**Provincially Significant Wetland** 

Infrastructure Policies

Landfill Site, Water Treatment Site, Waste water Treatment Site and Septage Disposal Site.

Overlay

Crown Land, Active Pit and Quarry, Active Pit and Quarry and Trade and Industry Policy Area Land Reserve.

Site Specific Exceptions

Reference Number to the Official Plan

#### Description

Schedule A2 of the Official Plan of the United Counties of Prescott and Russell illustrates land use policy areas within the jurisdiction of the United Counties of Prescott and Russell.

#### Note

This schedule forms part of the Official Plan of the United Counties of Prescott and Russell and must be read in conjunction with the text. For more information about cartographic sources, please consult the appropriate section of the Official Plan.