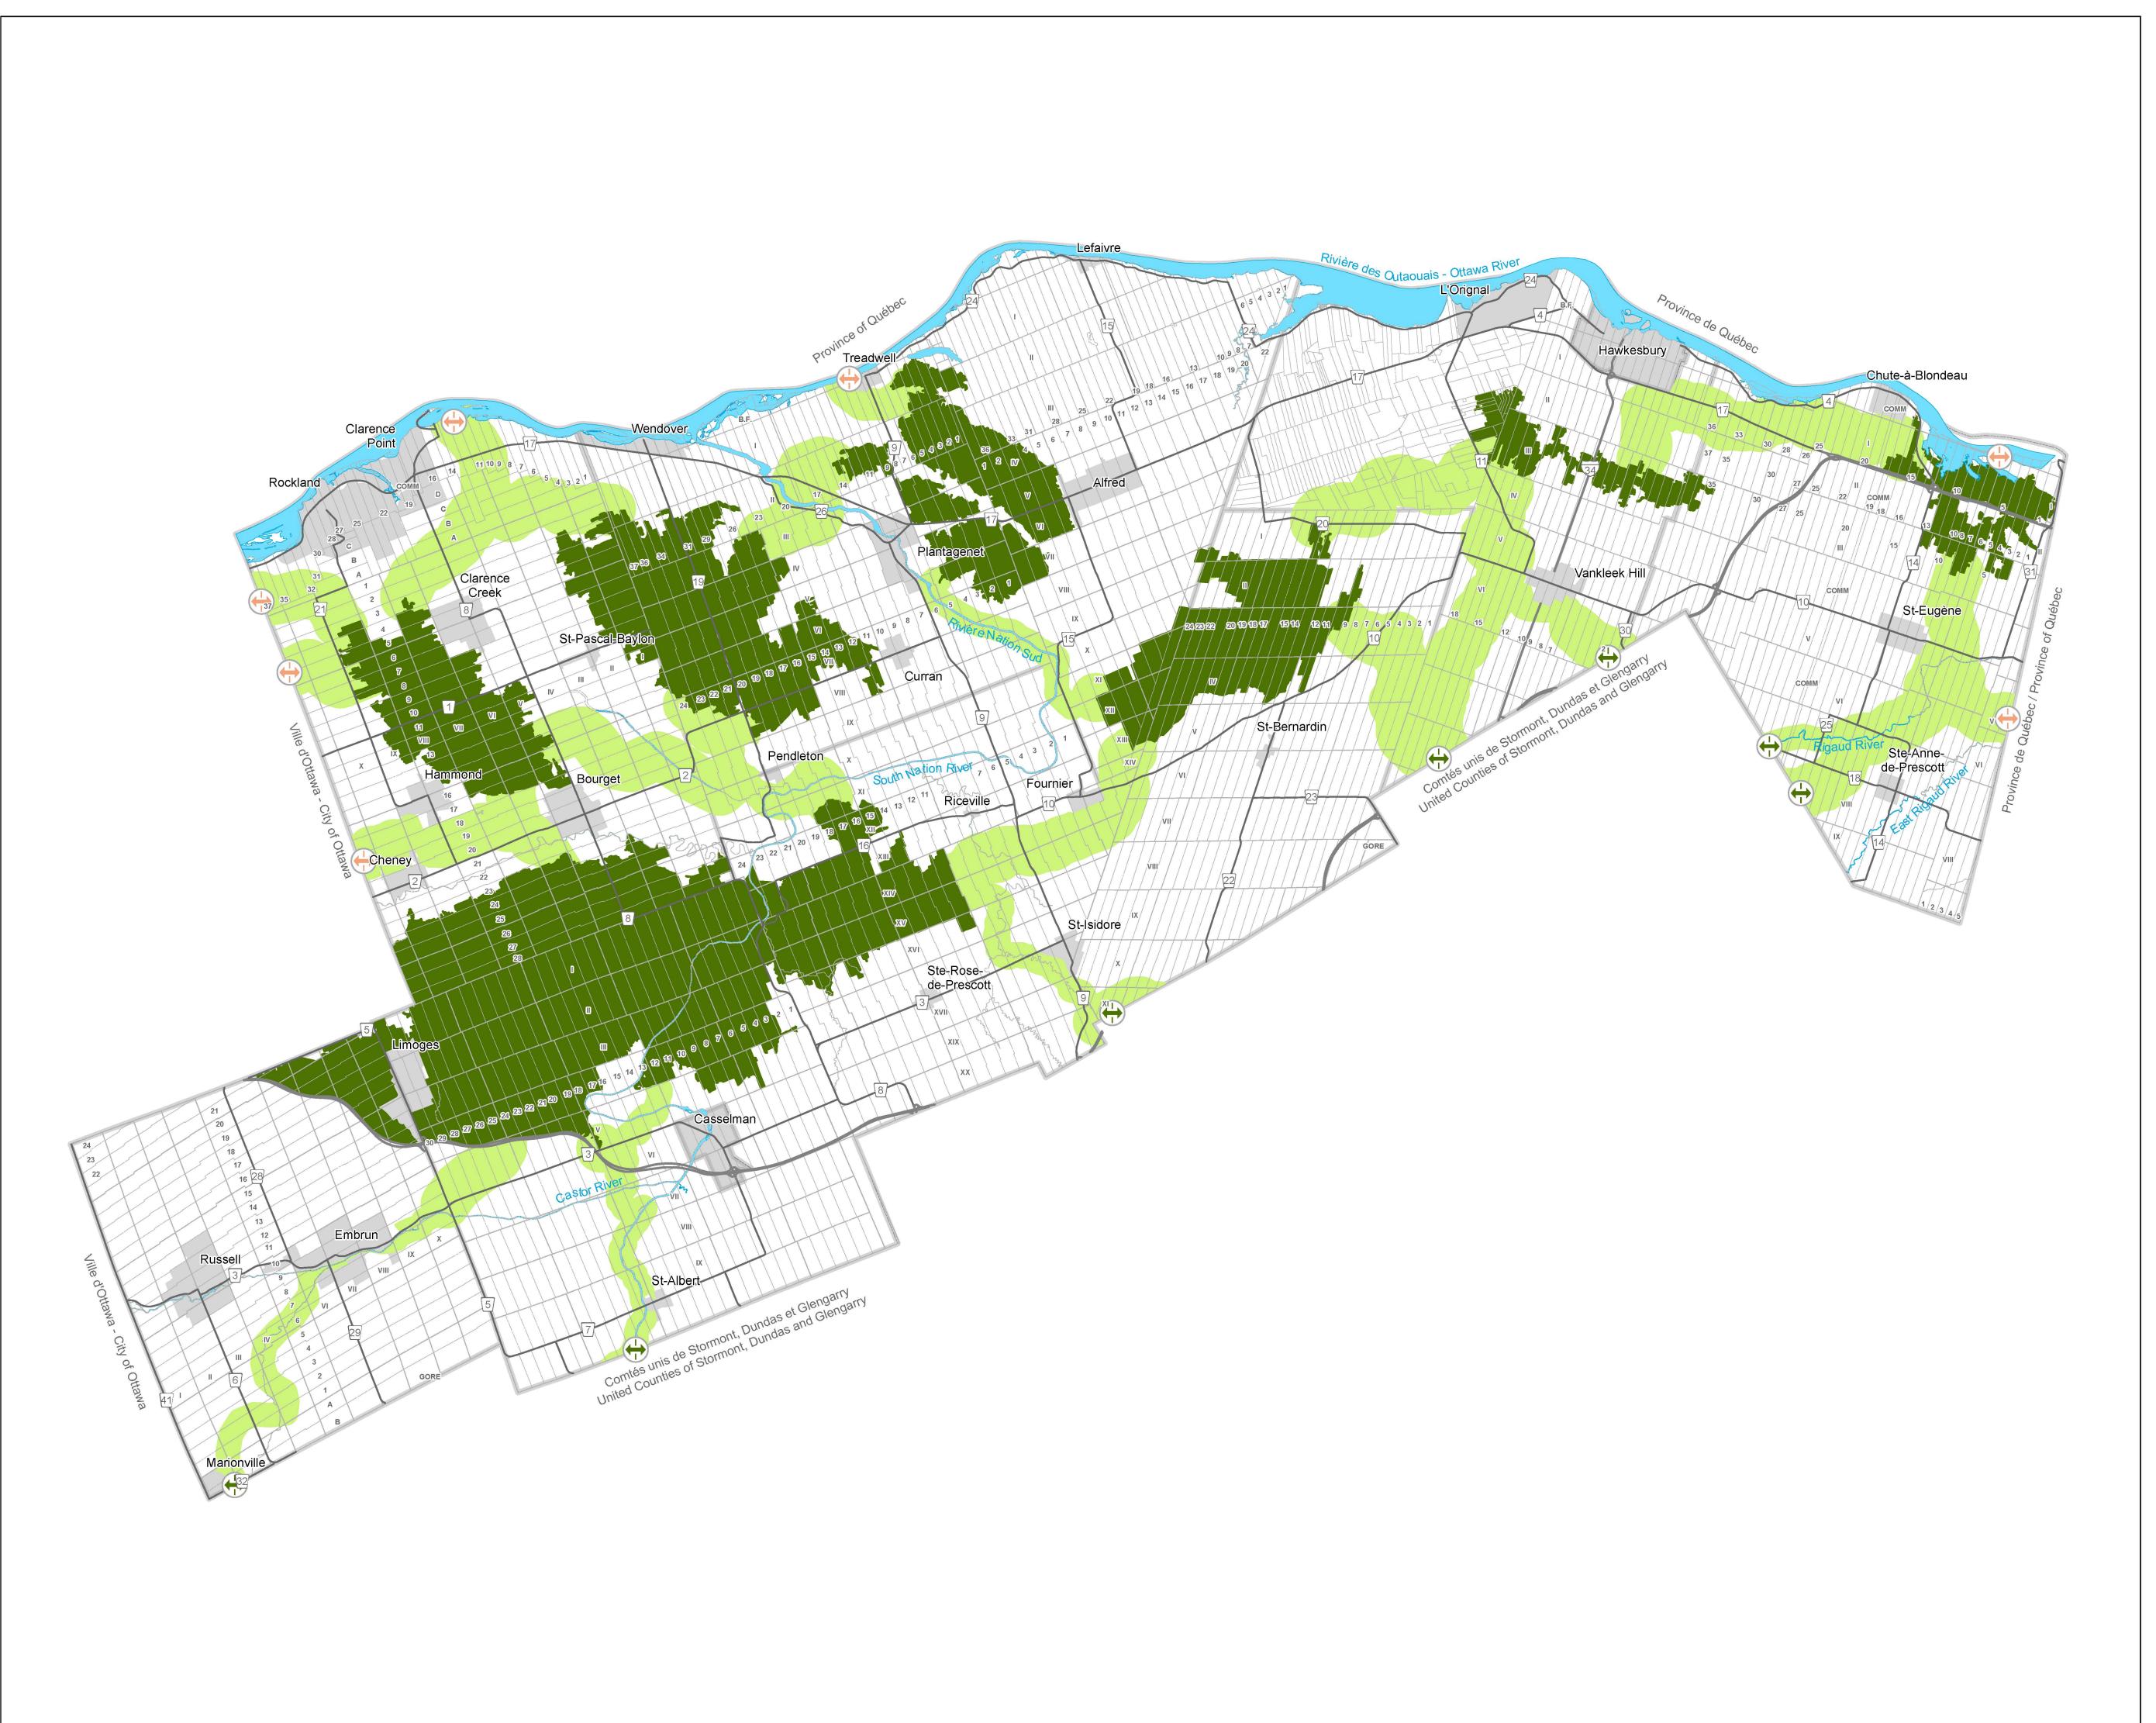

# Schedule B1

# Natural Heritage System

## Legend

Linkage Natural Area

Regional Core Natural Area

Linkage - Stormont, Dundas & Glengarry

Linkage Cross Jurisdictional Boundaries

### Schedule B1 - Draft

Title

Natural Heritage System

Legend

Linkage Natural Area

Regional Core Area

Linkage - Stormont, Dundas & Glengarry

Linkage Cross Jurisdictional Boundaries

#### Description

Schedule B1 of the Official Plan of the United Counties of Prescott and Russell illustrates the diversity and connectivity of natural features in the area.

## NOTES

This schedule forms part of the Official Plan of the United Counties of Prescott and Russell and must be read in conjunction with the text. For more information about cartographic sources, please consult the appropriate section of the Official Plan.

#### Note

This schedule forms part of the Official Plan of the United Counties of Prescott and Russell and must be read in conjunction with the text. For more information about cartographic sources, please consult the appropriate section of the Official Plan.