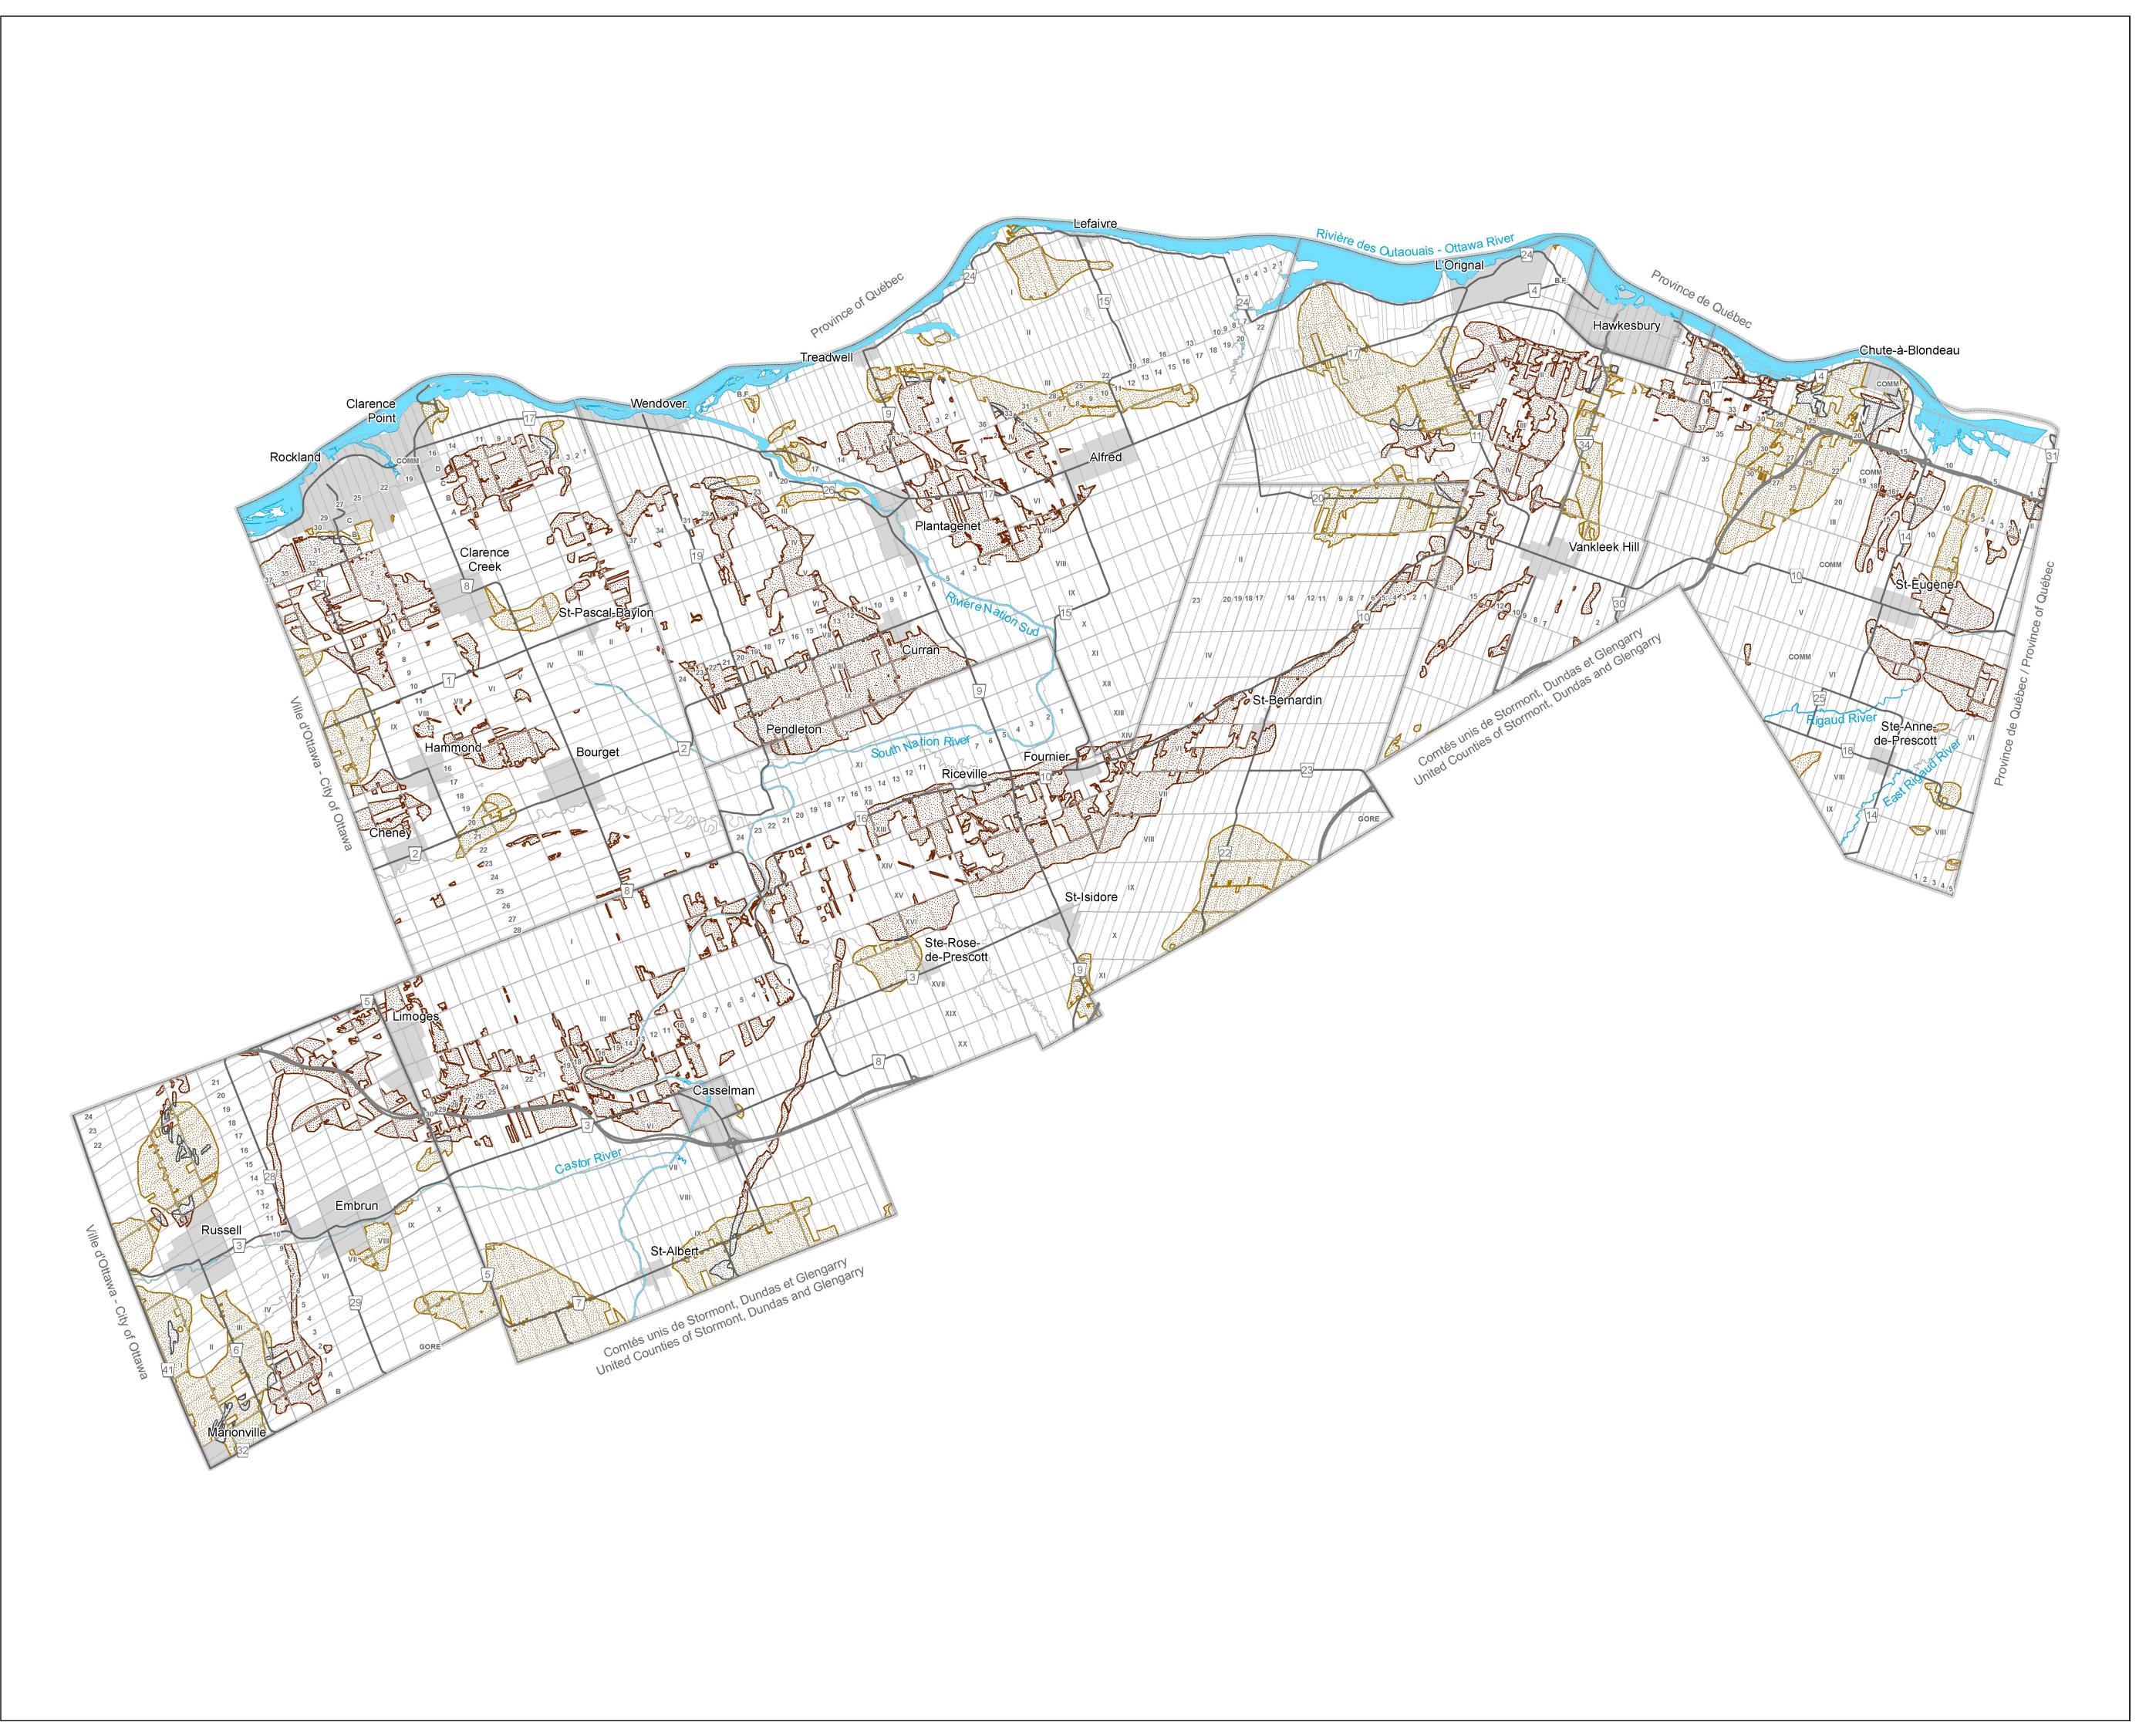

## Schedule E

### Mineral Aggregate Resource

#### Resource

#### Mineral Aggregate Resource Policy Area

Bedrock Resource

Bedrock and Sand-Gravel Resource

Sand-Gravel Resource

#### Notes

This schedule forms part of the Official Plan of the United Counties of Prescott and Russell and must be read in conjunction with the text. For more information about cartographic sources, please consult the appropriate section of the Official Plan.

Prepared by the Planning and Forestry Department, United Counties of Prescott and Russell.

#### Schedule E - Draft

Title

Mineral Aggregate Resource

#### Legend

Mineral Aggregate Resource Policy Area

Bedrock Resource, Bedrock and Sand-Gravel Resource

#### Description

Schedule E of the Official Plan of the United Counties of Prescott and Russell identifies mineral aggregate resources within the jurisdiction of the United Counties of Prescott and Russell to ensure an adequate supply for future generations.

#### Note

This schedule forms part of the Official Plan of the United Counties of Prescott and Russell and must be read in conjunction with the text. For more information about cartographic sources, please consult the appropriate section of the Official Plan.